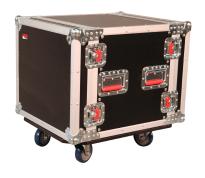

## 10U, Standard Road Rack w/ Casters

**UPC** 716408506609

**MODEL G-TOUR 10U CAST** 

COLOR Black

WEIGHT 61.74 lbs

HINGES -

WHEELS Casters

ATA RATED Y

**LOCKABLE** No

**HANDLES** 4 Springloaded

**LATCHES** 8 Recessed

**Twist** 

WATER RESISTANCE Gasket in Lid

## **FEATURES**

9mm Plywood Construction with Laminated Exterior

Red Recessed Twist Latches and Spring-Loaded Rubber-Gripped Handles

Heavy-Duty Commercial Grade Plated Hardware and Reinforced Ball Corners

Weight:

3.2mm Thick Front & Rear Rack Rails

Tongue & Groove Extrusion Aluminum Valance

4 Fixed, Heavy-Duty 4" Casters, 2 of Which are Locking